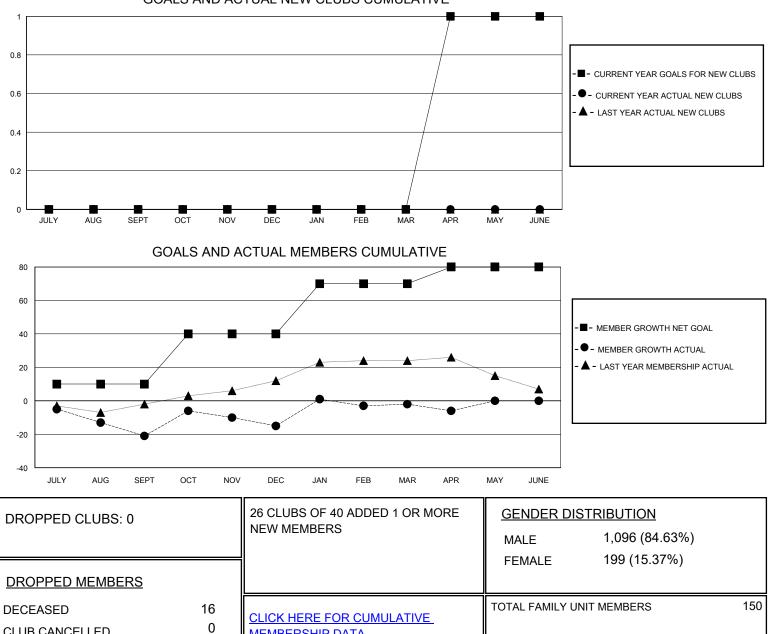

## MONTHLY MEMBERSHIP PROGRESS REPORT

District A 2

Results as of: 5/31/2020

| GMT:                  |               | LOCATION ONTARIO |               |                       |                          |                         |                                                    |
|-----------------------|---------------|------------------|---------------|-----------------------|--------------------------|-------------------------|----------------------------------------------------|
| Clubs                 |               |                  |               | Members               |                          |                         |                                                    |
| RESULTS FOR 2019-2020 |               |                  |               | RESULTS FOR 2019-2020 |                          |                         |                                                    |
| QUARTER               | NEW CLUB GOAL | NEW CLUBS        | DROPPED CLUBS | QUARTER M             | EMBER GROWTH NET<br>GOAL | MEMBER GROWTH<br>ACTUAL | DROPPED<br>MEMBERS ACTUAL<br>(including transfers) |
| JULY/AUG/SEPT         | 0             | 0                | 0             | JULY/AUG/SEPT         | - 10                     | 9                       | 27                                                 |
| OCT/NOV/DEC           | 0             | 0                | 0             | OCT/NOV/DEC           | 30                       | 42                      | 33                                                 |
| JAN/FEB/MAR           | 0             | 0                | 0             | JAN/FEB/MAR           | 30                       | 31                      | 16                                                 |
| APR/MAY/JUNE          | 1             | 0                | 0             | APR/MAY/JUNE          | 10                       | 0                       | 4                                                  |
|                       | GOALS         | AND ACTUA        | L NEW CLUBS C | JLUMULATIVE           |                          |                         |                                                    |